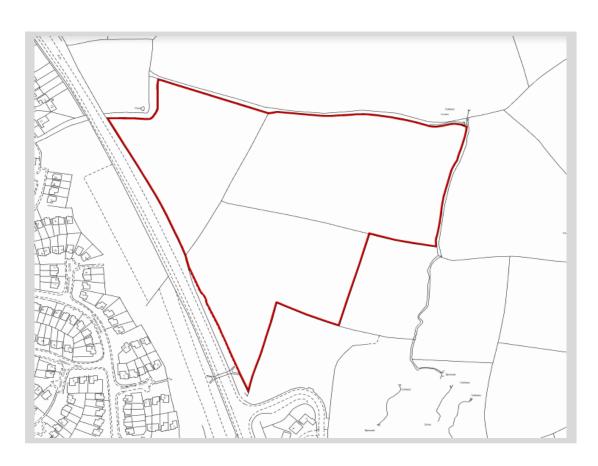

#### **DESCRIPTION**

The site is a well contained parcel of land located to the east of the settlement of Little Haywood. The site extends to circa 17.64 acres (7.14 hectares) and is well contained by hedgerows.

## **SITE PLAN**

First City Limited, 19 Waterloo Road, Wolverhampton, West Midlands, WV1 4DY

tel: 01902 710999

www.firstcity.co.uk

IMPORTANT: First City Limited give notice for itself and for those on whose behalf it acts that a) these particulars are prepared for the convenience of an intending purchaser or tenant and although they are believed to be correct, their accuracy is not guaranteed and any error, omission or mis-description shall not annul the sale or restrict the grounds on which compensation may be claimed and neither do they constitute any part of a contract, b) any intending purchaser or tenant must satisfy themselves by inspection or otherwise as to the correctness of each of the statements contained in these particulars c) all prices and rentals quoted are exclusive of VAT (if chargeable) d) no person in the employment of First City has any authority to make or give any representation or warranty whatever in relation to this property e) the reference to any plant, machinery, equipment, fixtures and fittings at the property shall not constitute a representation (unless otherwise stated) as to its state and condition or that it is capable of fulfilling its intended function. Prospective purchasers/tenants should satisfy themselves as to the fitness of such items for their requirements.