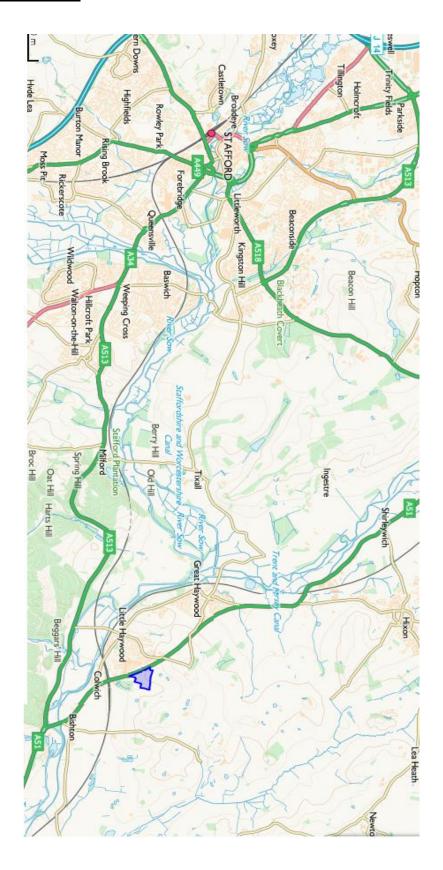

## **LOCATION**

The site Is located on the edge of Little Haywood in Staffordshire. There is good access the main road network. The site is located adjacent to the A51 providing access south to Rugeley and Lichfield and north to Stone.

## **LOCATON PLAN**