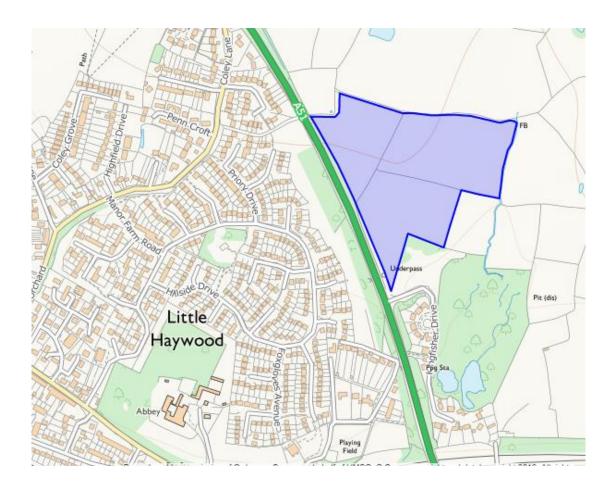

The site is easily accessible to Little Haywood village centre via the underpass into the site and local amenities available. The site is surrounded by residential development to the south and open countryside to the north and east.

## **SITE PLAN**

First City Limited, 19 Waterloo Road, Wolverhampton, West Midlands, WV1 4DY

tel: 01902 710999

www.firstcity.co.uk

IMPORTANT: First City Limited give notice for itself and for those on whose behalf it acts that a) these particulars are prepared for the convenience of an intending purchaser or tenant and although they are believed to be correct, their accuracy is not guaranteed and any error, omission or mis-description shall not annul the sale or restrict the grounds on which compensation may be claimed and neither do they constitute any part of a contract, b) any intending purchaser or tenant must satisfy themselves by inspection or otherwise as to the correctness of each of the statements contained in these particulars c) all prices and rentals quoted are exclusive of VAT (if chargeable) d) no person in the employment of First City has any authority to make or give any representation or warranty whatever in relation to this property e) the reference to any plant, machinery, equipment, fixtures and fittings at the property shall not constitute a representation (unless otherwise stated) as to its state and condition or that it is capable of fulfilling its intended function. Prospective purchasers/tenants should satisfy themselves as to the fitness of such items for their requirements.